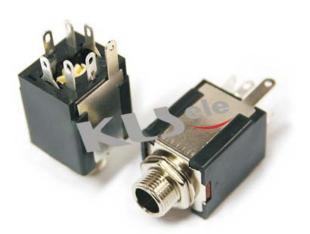

## Audio And video Accessories



## **Stereo Jack Series**

KLS1-TG6.3-005B (Stereo Jack Series)

## **Technical parameters:**

Rated voltage: DC 30 VRated current: 0.5 AContact resistance:  $0.03\Omega$ , max Insulation resistance:  $100M\Omega$ , min Pressure: AC500V (50Hz) / 1minute Insertion Force :2-20 N Life: 50000 times Operating Temperature:- $30^{\circ}C \sim 70^{\circ}C$ 

## **Material:**

Washer: IRON Ring Spring: C5191 Bushing-1 / Housing: ABS Nut / Bushing-2 / Shunt Terminal / Earth Terminal: C2680







| TG6.3-005BA | TG6.3-005B | TG6.3-005BB | TG6.3-005BC | TG6.3-005BD | TG6.3-005BE | TG6.3-005BF |
|-------------|------------|-------------|-------------|-------------|-------------|-------------|
|             |            |             | 01          |             |             |             |





All specification & dimensions are subject to change, please call your nearest KLS sales represesntative for update information