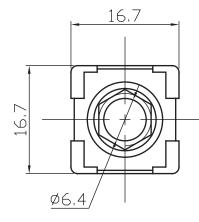

## **Material:**

Washer: IRON Ring Spring: C5191 Bushing-1 / Housing: ABS Nut / Bushing-2 / Shunt Terminal / Earth Terminal: C2680

| TG6.3-005BA | TG6.3-005B | TG6.3-005BB | TG6.3-005BC | TG6.3-005BD | TG6.3-005BE | TG6.3-005BF |
|-------------|------------|-------------|-------------|-------------|-------------|-------------|
|             |            |             | 01          |             |             |             |