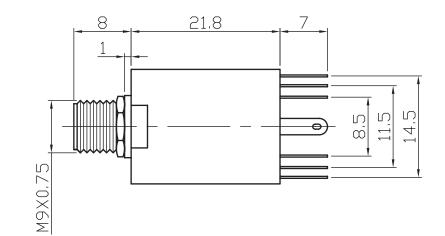

## **Material:**

Washer: IRON Ring Spring: C5191 Bushing-1 / Housing: ABS Nut / Bushing-2 / Shunt Terminal / Earth Terminal: C2680

| TG6.3-005BA | TG6.3-005B | TG6.3-005BB | TG6.3-005BC | TG6.3-005BD | TG6.3-005BE | TG6.3-005BF |
|-------------|------------|-------------|-------------|-------------|-------------|-------------|
|             |            |             | 01          |             |             |             |