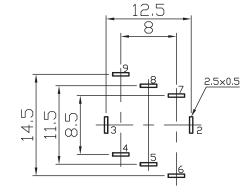

## **Material:**

Washer: IRON Ring Spring: C5191 Bushing-1 / Housing: ABS Nut / Bushing-2 / Shunt Terminal / Earth Terminal: C2680

| TG6.3-005BA | TG6.3-005B | TG6.3-005BB | TG6.3-005BC | TG6.3-005BD | TG6.3-005BE | TG6.3-005BF |
|-------------|------------|-------------|-------------|-------------|-------------|-------------|
|             |            |             | 01          |             |             |             |